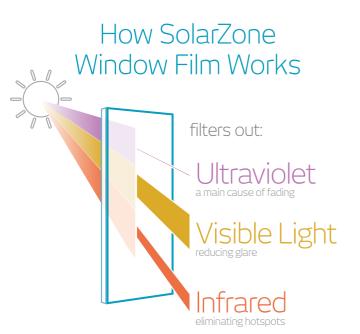

### **Energy Efficiency**

- Cut energy bills
- Lower carbon emissions

- Increased privacy
- Protect people and furniture from UV radiation

Comfort

 Alter the appearance of windows

- Cooler temperatures
- Reduce hot spots
- Reduce glare

## SolarZone Comfort

5.2°C room temperature difference\*

SolarZone Window Film selectively filters solar energy, preventing unwanted radiation such as infrared and ultraviolet radiation from passing through the glass.