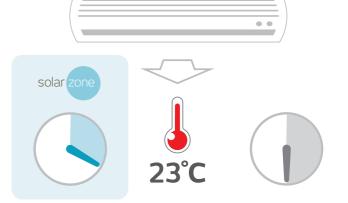

## SolarZone Comfort

5.2°C room temperature difference\*

SolarZone Window Film selectively filters solar energy, preventing unwanted radiation such as infrared and ultraviolet radiation from passing through the glass.

34% less cooling time\* to reach desired temperature

\* Field Tested