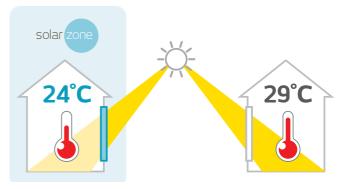

## SolarZone Comfort

5.2°C room temperature difference\*

SolarZone Window Film selectively filters solar energy, preventing unwanted radiation such as infrared and ultraviolet radiation from passing through the glass.

34% less cooling time\* to reach desired temperature

\* Field Tested